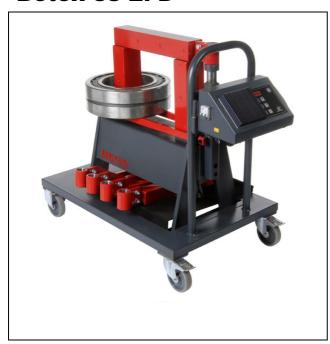

### **Betex 38 ZFD**

Price including; Manual, Service kit and Magnetic temperature sensor; 3 years warranty on the electronical unit!

## **Technical specifications:**

| - common operationer                   |                  |                    |
|----------------------------------------|------------------|--------------------|
| Model with swing arm                   | : Betex 38 ZFD   | Betex 40 RMD TURBO |
| Min. I.D.                              | : 30 mm / 130 mm | 60 mm / 170 mm     |
| Max. O.D.                              | : 720 mm         | 920 mm             |
| Max. width                             | : 340 mm         | 350 mm             |
| Max. O.D. with extension yokes         | : 1020 mm        | -                  |
| Max. width/height with extension yokes | : 460 mm         | -                  |
| Max. weight bearing                    | : 280 kg         | 600 kg             |
| Max. weight other work pieces          | : 200kg          | 450 kg             |
|                                        |                  |                    |