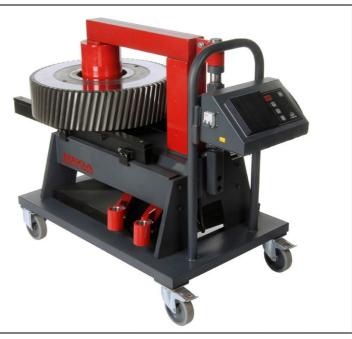

## **Technical specifications:**

| - common operationer                   |                  |                    |
|----------------------------------------|------------------|--------------------|
| Model with swing arm                   | : Betex 38 ZFD   | Betex 40 RMD TURBO |
| Min. I.D.                              | : 30 mm / 130 mm | 60 mm / 170 mm     |
| Max. O.D.                              | : 720 mm         | 920 mm             |
| Max. width                             | : 340 mm         | 350 mm             |
| Max. O.D. with extension yokes         | : 1020 mm        | -                  |
| Max. width/height with extension yokes | : 460 mm         | -                  |
| Max. weight bearing                    | : 280 kg         | 600 kg             |
| Max. weight other work pieces          | : 200kg          | 450 kg             |
|                                        |                  |                    |