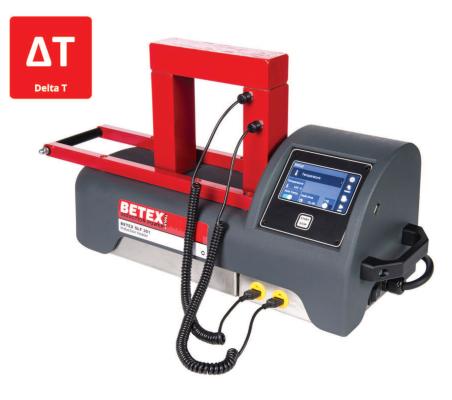

### **BETEX SLF 301**

- Portable induction heater
- Double temperature measurement ΔT
- Touchscreen with clear graph
- Log function and export to USB stick
- Create proof of work report
- Stress-free heating
- 3 yokes included

# ΔΤ

#### For more control and stress-free mounting

Thanks to the Delta-T  $\Delta T$  monitoring, it is possible to measure the internal and external temperature of a workpiece with 2 temperature probes. Thus the maximum preset temperature difference between 2 points can never be exceeded. This achieves even and uniform heating and prevents material stress.