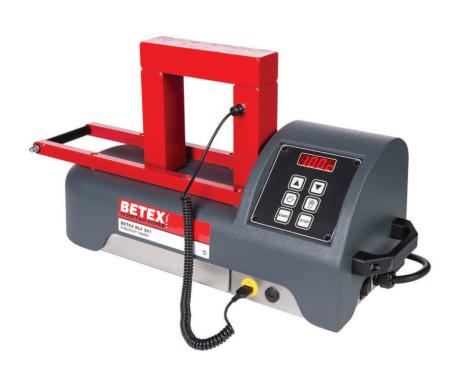

### **BETEX BLF 201**

- Portable induction heater
- Single temperature measurement
- Digital display
- 3 yokes included.