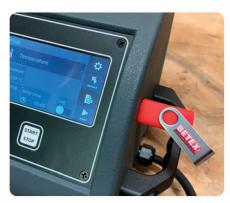

Log function and export to USB stick

Heating a hanging workpiece, for small bores

Recommended horizontal heating position