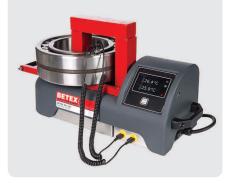

### **BETEX BLF 201**

- Portable induction heater
- Single temperature measurement
- Digital display
- 3 yokes included.

### **BETEX SLF 301**

- Portable induction heater
- Double temperature measurement ΔT
- Touchscreen with clear graph
- Log function and export to USB stick
- Create proof of work report
- Stress-free heating
- 3 yokes included